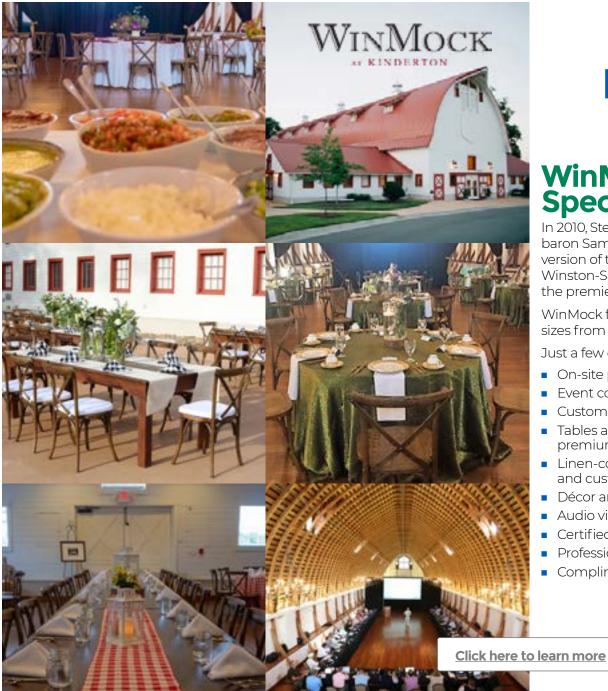

## WinMock Conference & Special Events Center

In 2010, Sterling Events Group purchased the country estate of tobacco baron Samuel Clay Williams, set on restoring its buildings to a modernized version of their former glory. Named for its central location between Winston-Salem and Mocksville, North Carolina, WinMock sits as one of the premier event venues in the American South.

WinMock features multiple room accommodations for a variety of group sizes from as few as six, to as many as 450.

Just a few of our amenities include:

- On-site parking with available valet parking
- Event consultation & coordination, and dedicated meeting concierge
- Custom layout design, event setup and breakdown
- Tables and chairs including classroom tables, banquet rounds and premium banquet chairs.
- Linen-covered trash and recycling receptacles, linen rental program, and custom draping available
- Décor and lighting packages, tenting for terraces
- Audio visual packages and decorative easels available
- Certified bartending services with ABC permits
- Professional shuttle service
- Complimentary Wi-Fi