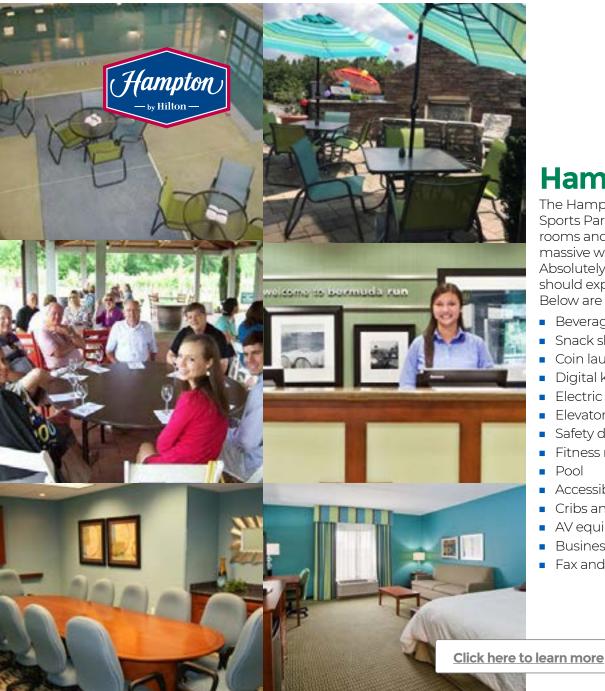

### **Hampton Inn Bermuda Run**

The Hampton Inn Bermuda Run is located just minutes from BB&T Sports Park and WinMock. Aside from it's incredibly well-appointed rooms and hot breakfast, the hotel includes an indoor pool with a massive water slide that is fun for the whole family. Clean rooms? Absolutely. Comfy beds? You bet. Hot showers? Of course. Naturally, you should expect the basics. And at Hampton, we're delighted to offer more. Below are a few of our favorites:

- Beverage area and breakfast area, complimentary
- Snack shop
- Coin laundry and laundry / valet service
- Digital key available
- Flectric service
- Elevators
- Safety deposit box
- Fitness room
- Pool
- Accessibility features available
- Cribs and high chairs
- AV equipment rental
- Business center and meeting rooms
- Fax and printer