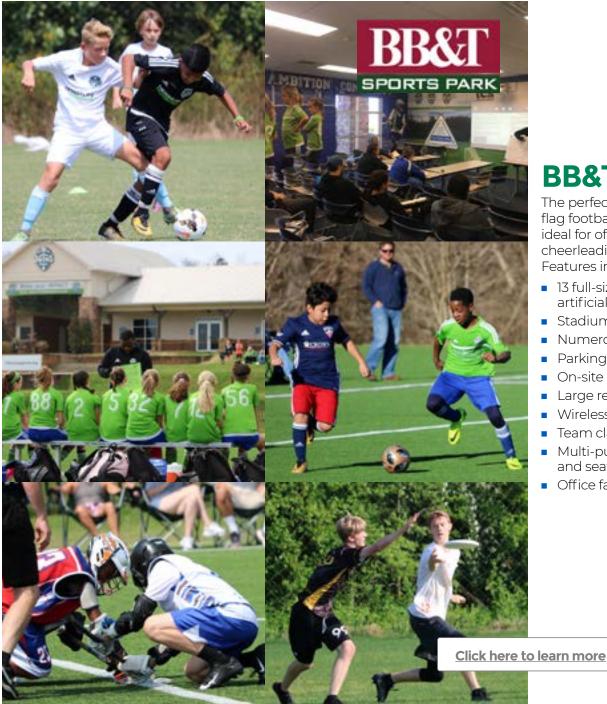

### **BB&T Sports Park**

The perfect venue for soccer, lacrosse, field hockey, ultimate Frisbee, flag football, and other types of sports tournaments. The facility is also ideal for offering sports camps and sports training academies, like cheerleading, soccer, football, running sports, and more. Features include:

- 13 full-size soccer fields, 11 fields with lights, and four newly installed artificial turf fields allow for year-round play
- Stadium field with seating for 1,400
- Numerous elevated viewing areas
- Parking for 1,200+ (300 paved lot and 900 gravel / grass)
- On-site concessions
- Large restrooms
- Wireless Internet inside and on patios
- Team classroom
- Multi-purpose meeting room with multi-media, audiovisual, and seating for 120
- Office facilities