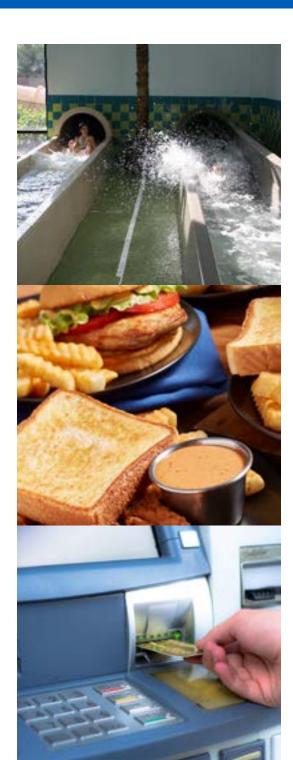

### **Hampton Inn Bermuda Run**

The Hampton Inn Bermuda Run is located just minutes from BB&T Sports Park and WinMock. Aside from it's incredibly well-appointed rooms and hot breakfast, the hotel includes an indoor pool with a massive water slide that is fun for the whole family. Clean rooms? Absolutely. Comfy beds? You bet. Hot showers? Of course. Naturally, you should expect the basics. And at Hampton, we're delighted to offer more. Below are a few of our favorites:

- Beverage area and breakfast area, complimentary
- Snack shop
- Coin laundry and laundry / valet service
- Digital key available
- Flectric service
- Elevators
- Safety deposit box
- Fitness room
- Pool
- Accessibility features available
- Cribs and high chairs
- AV equipment rental
- Business center and meeting rooms
- Fax and printer

#### **RESTAURANTS**

- Asian View Chinese Restaurant
- Bojangles Famous Chicken 'n Biscuits
- Davie Tavern
- Domino's Pizza
- Jade Garden
- La Caretta Mexican Restaurant
- Los Toritos Mexican Restaurant
- Maddie Cakes Bakery
- McDonald's
- Mulligan's Restaurant at Bermuda Run
- Subway Restaurant
- Taco Bell
- Tanglewood Pizza Company
- Venezia Italian Family Restaurant
- Wendy's
- Zaxby's Chicken Fingers & Buffalo Wings

#### **BANKING**

Allegacy
 128 Yadkin Valley Road

336-774-3400

■ BB&T 150 Peachtree Lane

336-998-8590

SECU 184 Yadkin Valley Road

336-998-9800

Suntrust 5361 US 158